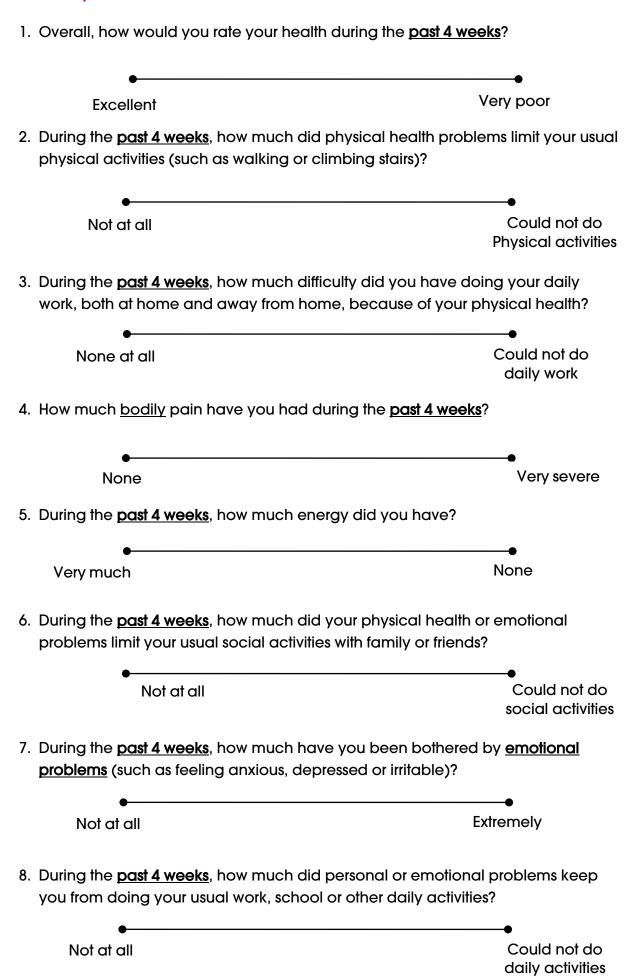

For each of the following questions please make a straight line (up-and-down) to indicate your answer.